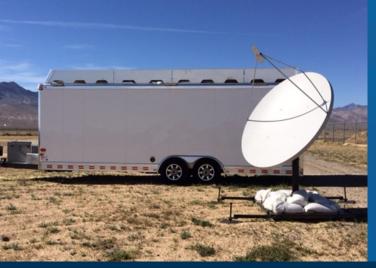

# Systems Architecture and Design Engineering

The Engineering Team provides complete system design, fabrication and qualification to include specialized integration of SIGINT equipment on both stationary, ground mobile and aviation applications.